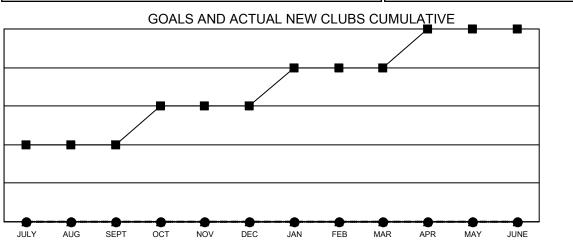

## GAT MONTHLY MEMBERSHIP PROGRESS REPORT

**Multiple District 29** 

LOCATION: WEST VIRGINIA

Results as of: 5/31/2023

| Clubs        |               |             |               | Members               |                           |                         |                                                    |
|--------------|---------------|-------------|---------------|-----------------------|---------------------------|-------------------------|----------------------------------------------------|
|              | RESULTS FOR   | R 2022-2023 |               | RESULTS FOR 2022-2023 |                           |                         |                                                    |
| QUARTER      | NEW CLUB GOAL | NEW CLUBS   | DROPPED CLUBS | QUARTER               | MEMBER GROWTH NET<br>GOAL | MEMBER GROWTH<br>ACTUAL | DROPPED<br>MEMBERS ACTUAL<br>(including transfers) |
| JULY/AUG/SEP | г 2           | 0           | 0             | JULY/AUG/SE           | PT 35                     | 39                      | 56                                                 |
| OCT/NOV/DEC  | 1             | 0           | 3             | OCT/NOV/DEC           | C 35                      | 87                      | 145                                                |
| JAN/FEB/MAR  | 1             | 0           | 0             | JAN/FEB/MAR           | s 50                      | 160                     | 109                                                |
| APR/MAY/JUNE | 1             | 0           | 0             | APR/MAY/JUN           | NE 45                     | 42                      | 75                                                 |

● - CURRENT YEAR ACTUAL NEW CLUBS

▲ - LAST YEAR ACTUAL NEW CLUBS

GOALS AND ACTUAL MEMBERS CUMULATIVE

| DROPPED CLUBS: 3 |     | 77 CLUBS OF 157 ADDED 1 OR<br>MORE NEW MEMBERS | GENDER DISTRIBUTION               |                |  |
|------------------|-----|------------------------------------------------|-----------------------------------|----------------|--|
|                  |     |                                                | MALE                              | 2,134 (62.20%) |  |
| <u> </u>         |     |                                                | FEMALE                            | 1,295 (37.74%) |  |
| DROPPED MEMBERS  |     |                                                | NON BINARY                        | 0 (0.00%)      |  |
| DECEASED         | 81  |                                                | PREFER NOT TO ANSWER              | 2 (0.06%)      |  |
| CLUB CANCELLED   | 33  |                                                |                                   | 1.009          |  |
| OTHER            | 271 | CLICK HERE FOR CUMULATIVE                      | TOTAL FAMILY UNIT MEMBERS         | 1,009          |  |
| TOTAL            | 385 | MEMBERSHIP DATA                                | FAMILY MEMBERS PAYING HAL<br>DUES | F 517          |  |