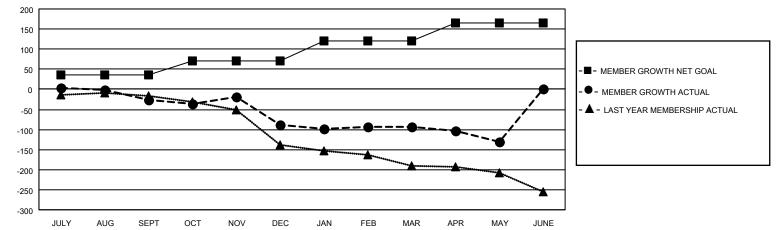

## GAT MONTHLY MEMBERSHIP PROGRESS REPORT

**Multiple District 29** 

LOCATION: WEST VIRGINIA

Results as of: 5/31/2023

| Clubs        |               |             |               | Members               |                           |                         |                                                    |
|--------------|---------------|-------------|---------------|-----------------------|---------------------------|-------------------------|----------------------------------------------------|
|              | RESULTS FOR   | R 2022-2023 |               | RESULTS FOR 2022-2023 |                           |                         |                                                    |
| QUARTER      | NEW CLUB GOAL | NEW CLUBS   | DROPPED CLUBS | QUARTER               | MEMBER GROWTH NET<br>GOAL | MEMBER GROWTH<br>ACTUAL | DROPPED<br>MEMBERS ACTUAL<br>(including transfers) |
| JULY/AUG/SEP | г 2           | 0           | 0             | JULY/AUG/SE           | PT 35                     | 39                      | 56                                                 |
| OCT/NOV/DEC  | 1             | 0           | 3             | OCT/NOV/DEC           | C 35                      | 87                      | 145                                                |
| JAN/FEB/MAR  | 1             | 0           | 0             | JAN/FEB/MAR           | s 50                      | 160                     | 109                                                |
| APR/MAY/JUNE | 1             | 0           | 0             | APR/MAY/JUN           | NE 45                     | 42                      | 75                                                 |

● - CURRENT YEAR ACTUAL NEW CLUBS

▲ - LAST YEAR ACTUAL NEW CLUBS

GOALS AND ACTUAL MEMBERS CUMULATIVE

| DROPPED CLUBS: 3 |     | 77 CLUBS OF 157 ADDED 1 OR<br>MORE NEW MEMBERS | GENDER DISTRIBUTION               |                |  |
|------------------|-----|------------------------------------------------|-----------------------------------|----------------|--|
|                  |     |                                                | MALE                              | 2,134 (62.20%) |  |
| <u> </u>         |     |                                                | FEMALE                            | 1,295 (37.74%) |  |
| DROPPED MEMBERS  |     |                                                | NON BINARY                        | 0 (0.00%)      |  |
| DECEASED         | 81  |                                                | PREFER NOT TO ANSWER              | 2 (0.06%)      |  |
| CLUB CANCELLED   | 33  |                                                |                                   | 1.009          |  |
| OTHER            | 271 | CLICK HERE FOR CUMULATIVE                      | TOTAL FAMILY UNIT MEMBERS         | 1,009          |  |
| TOTAL            | 385 | MEMBERSHIP DATA                                | FAMILY MEMBERS PAYING HAL<br>DUES | F 517          |  |